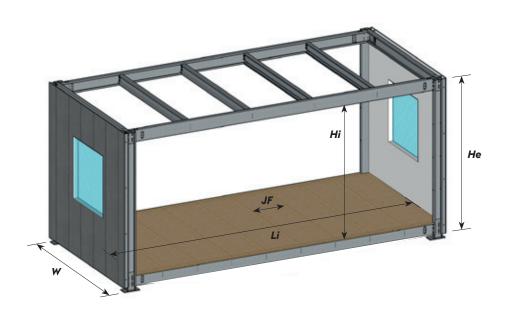

## **BUILDING CONCEPT**

|                   | Standard | Custom         | Custom+    |
|-------------------|----------|----------------|------------|
| Length Li         | 6380 mm  | < 6380 mm      |            |
| Width W           | 3000 mm  | 2100 - 3500 mm |            |
| Height He         | 3000 mm  | 2600 - 3300 mm | On request |
| Height Hi         | 2560 mm  | He - 440 mm    |            |
| Joist distance JF | 700 mm   | 400 - 1200 mm  |            |

### ONLY 7 DIFFERENT PARTS