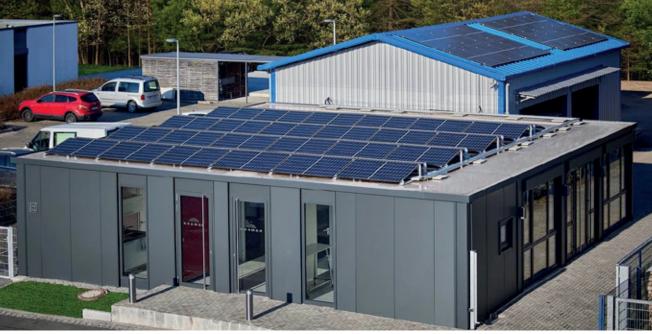

# <u>FLEXBUILD</u>

ONE STEP AHEAD.

## **BUILDING CONCEPT**

|                   | Standard | Custom         | Custom+    |
|-------------------|----------|----------------|------------|
| Length Li         | 6380 mm  | < 6380 mm      |            |
| Width W           | 3000 mm  | 2100 - 3500 mm |            |
| Height He         | 3000 mm  | 2600 - 3300 mm | On request |
| Height Hi         | 2560 mm  | He - 440 mm    |            |
| Joist distance JF | 700 mm   | 400 - 1200 mm  |            |