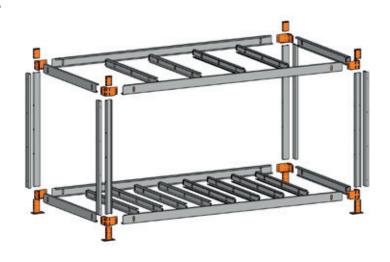

### France

188 Grande rue Charles de Gaulle - CS 30001 94736 Nogent sur Marne Cedex T. +33 1/43 24 60 11 batiment.sadeffrance@voestalpine.com

#### Germany

Frans-Tilgner-Strasse 10 50354 Hürth, Germany T. +49 22/33 20 11 48 sadef.bauprofile@voestalpine.com



# <u>FLEXBUILD</u>



ONE STEP AHEAD.

## **BUILDING CONCEPT**



|                   | Standard | Custom         | Custom+    |
|-------------------|----------|----------------|------------|
| Length Li         | 6380 mm  | < 6380 mm      |            |
| Width W           | 3000 mm  | 2100 - 3500 mm |            |
| Height He         | 3000 mm  | 2600 - 3300 mm | On request |
| Height Hi         | 2560 mm  | He - 440 mm    |            |
| Joist distance JF | 700 mm   | 400 - 1200 mm  |            |

### ONLY 7 DIFFERENT PARTS



# **ADVANTAGES AT EACH STAGE**

### DESIGN

- » Economic concept, even for smaller series
- » Wide spectrum of building applications
- » Large freedom in layout of spaces

### PRODUCTION & DELIVERY

- » Integrated connections and holes for techniques
- » Short delivery time, just in time

### CONSTRUCTION

- » Easy assembly
- » Light weight components for high strength
- » Prefabrication in workshop or on site
- » Standard components and accessories

- » Rigid construction, no bracings necessary
- » Compatible with different types of finishing
- » Static calculation according to the Eurocode
- » All components are galvanized
- » Export friendly
- » Bolted connections, no welding
- » Dry / clean building method
- » Circular building system
- » Easy to disassemble and movable