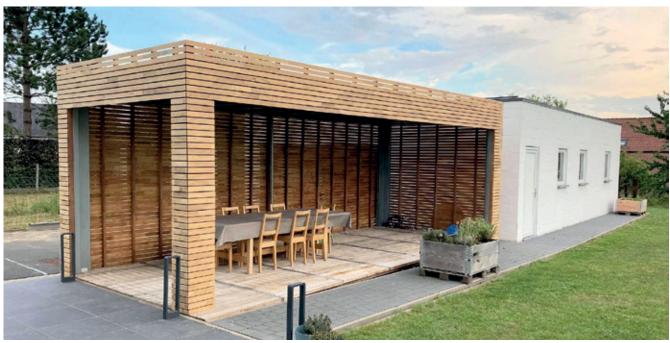

# <u>FLEXBUILD</u>

ONE STEP AHEAD.

## **BUILDING CONCEPT**

|                   | Standard | Custom         | Custom+    |
|-------------------|----------|----------------|------------|
| Length Li         | 6380 mm  | < 6380 mm      |            |
| Width W           | 3000 mm  | 2100 - 3500 mm |            |
| Height He         | 3000 mm  | 2600 - 3300 mm | On request |
| Height Hi         | 2560 mm  | He - 440 mm    |            |
| Joist distance JF | 700 mm   | 400 - 1200 mm  |            |

### ONLY 7 DIFFERENT PARTS