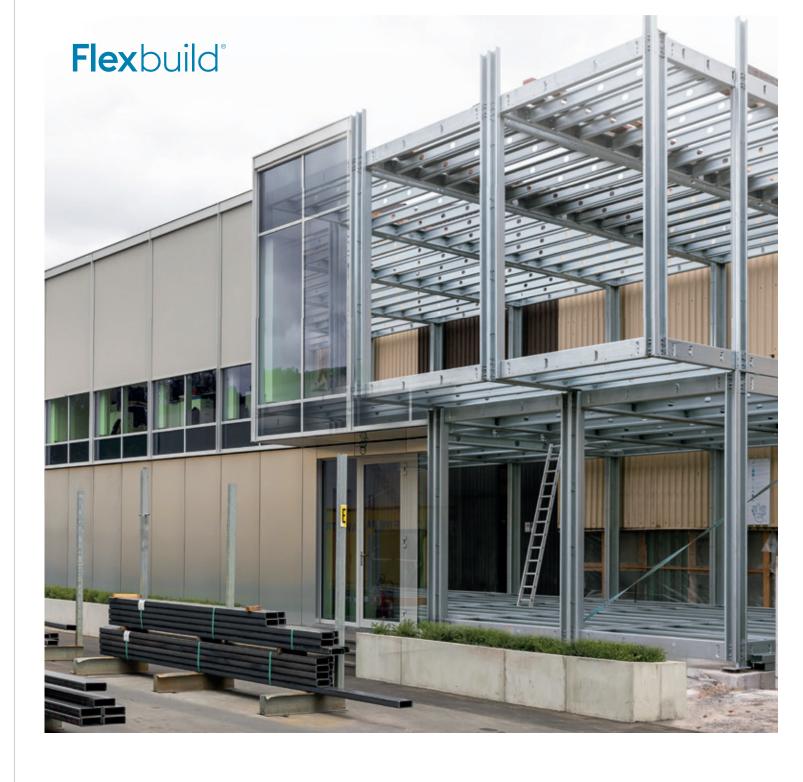

# <u>FLEXBUILD</u>

ONE STEP AHEAD.

## **BUILDING CONCEPT**

|                   | Standard | Custom         | Custom+    |
|-------------------|----------|----------------|------------|
| Length Li         | 6380 mm  | < 6380 mm      |            |
| Width W           | 3000 mm  | 2100 - 3500 mm |            |
| Height He         | 3000 mm  | 2600 - 3300 mm | On request |
| Height Hi         | 2560 mm  | He - 440 mm    |            |
| Joist distance JF | 700 mm   | 400 - 1200 mm  |            |

### ONLY 7 DIFFERENT PARTS

### CONSTRUCTION

- » Easy assembly
- » Light weight components for high strength
- » Prefabrication in workshop or on site
- » Standard components and accessories

- » Rigid construction, no bracings necessary
- » Compatible with different types of finishing
- » Static calculation according to the Eurocode
- » All components are galvanized
- » Export friendly
- » Bolted connections, no welding
- » Dry / clean building method
- » Circular building system
- » Easy to disassemble and movable