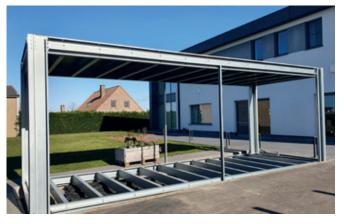

## **BUILDING CONCEPT**

|                   | Standard | Custom         | Custom+    |
|-------------------|----------|----------------|------------|
| Length Li         | 6380 mm  | < 6380 mm      |            |
| Width W           | 3000 mm  | 2100 - 3500 mm |            |
| Height He         | 3000 mm  | 2600 - 3300 mm | On request |
| Height Hi         | 2560 mm  | He - 440 mm    |            |
| Joist distance JF | 700 mm   | 400 - 1200 mm  |            |

### ONLY 7 DIFFERENT PARTS