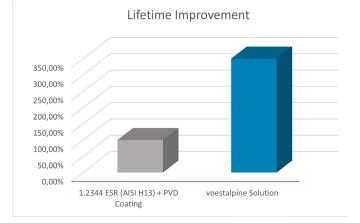

## INDUSTRIAL PERFORMANCE COMPARISON

- » Less maintenance/cleaning effort
- » Reduced downtime
- » Reduced scrap rate